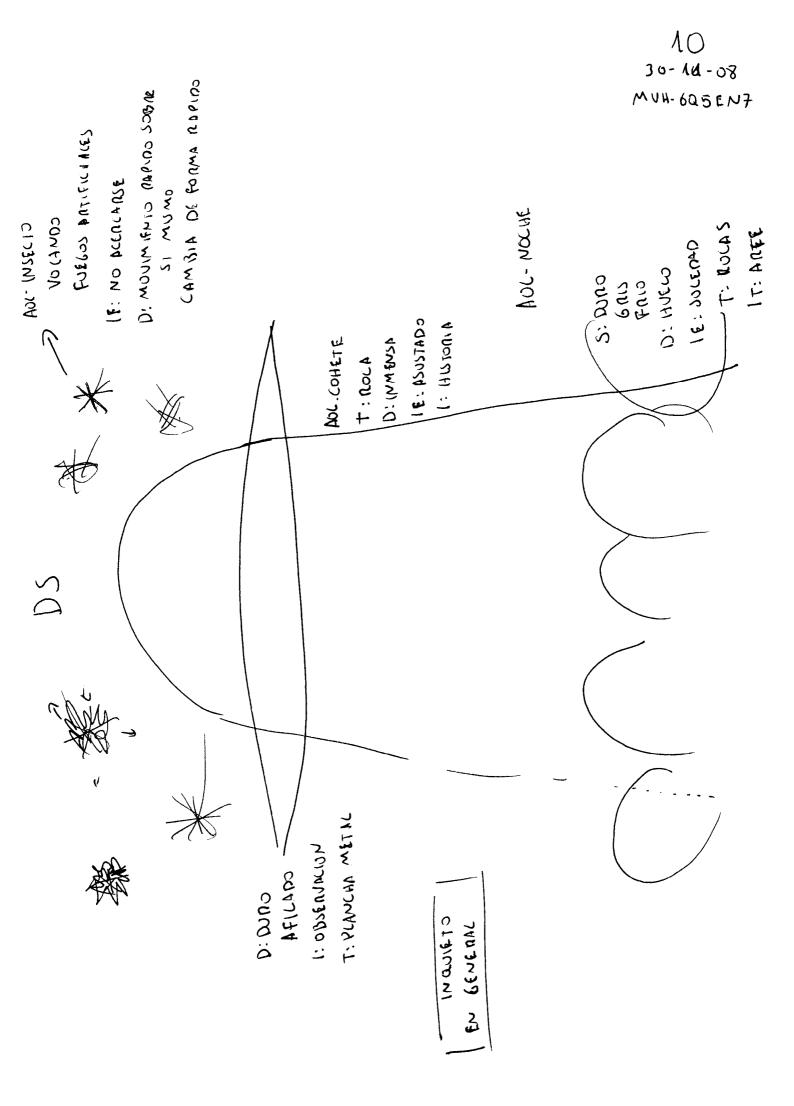

## Session ID # 194152 for Task Number MVH-6Q5ENZ

Session: 01-Dec-2008 05:50 PM | Task: 02-Dec-2008 05:30 PM TASKER: TKR VIEWER MISSION STUDIOS

Intro Notes: Worried in general

Session Text: AOL: Rocket, Rock, Huge, I'm afraid, History

AOL: Insects, Flying, Fireworks, Don't to approach, Rapid movement in the same place, Change it's shape quickly

Hard, Sharp, Observation, Metal sheet,

AOL: Nigth Hard, Grey, Cold, Hollow, Solitude, Rocks, Art