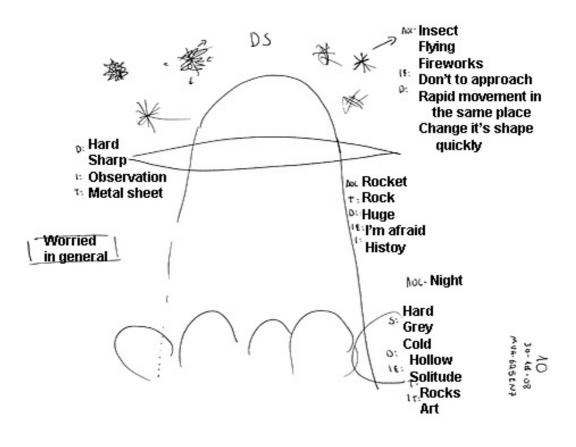

## Session ID # 194152 for Task Number MVH-6Q5ENZ

Session: 01-Dec-2008 05:50 PM | Task: 02-Dec-2008 05:30 PM TASKER: TKR VIEWER MISSION STUDIOS

Intro Notes: Worried in general

Session Text: AOL: Rocket, Rock, Huge, I'm afraid, History

AOL: Insects, Flying, Fireworks, Don't to approach, Rapid movement in the same place, Change it's shape quickly

Hard, Sharp, Observation, Metal sheet,

AOL: Nigth Hard, Grey, Cold, Hollow, Solitude, Rocks, Art