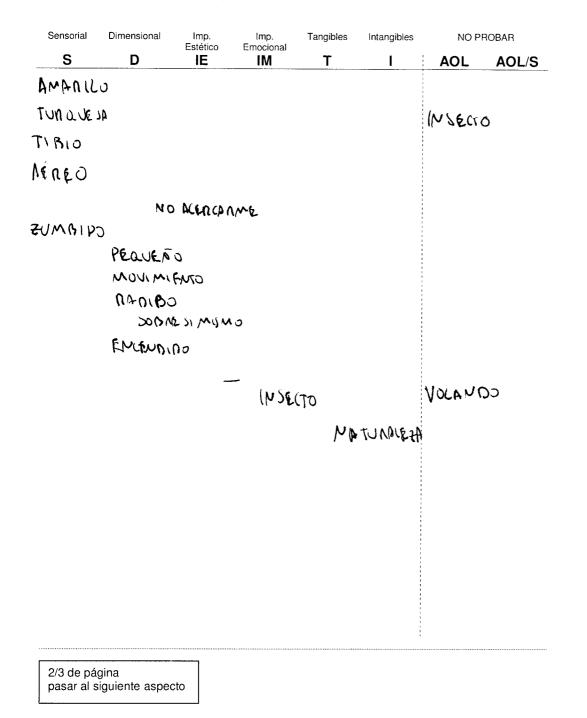

# F4 [A]. Rejilla de Exploración.

| Sensorial           | Dimensional    | Imp.<br>Estético | Imp.<br>Emocional | Tangibles | Intangibles | NO P                           | ROBAR      | 19:42 |
|---------------------|----------------|------------------|-------------------|-----------|-------------|--------------------------------|------------|-------|
| S                   | D              | IE               | IM                | Т         | I           | AOL                            | AOL/S      |       |
| RUSA                |                |                  |                   |           |             | CANAME                         | 10<br>080M |       |
| Dung Do<br>Plateado |                |                  |                   |           |             |                                |            |       |
| AC A LE             |                |                  |                   |           |             | AOI-ME                         | racico     |       |
|                     | DISCOUDA       | _                |                   |           |             |                                |            |       |
|                     | PLANO          |                  |                   |           |             |                                |            |       |
|                     | CLBQ           |                  |                   |           |             | 1<br>1<br>1<br>4               |            |       |
| ,                   | DENOO          |                  |                   |           |             | 4<br>8<br>9<br>1               |            |       |
| Cum, Mar            | >              |                  |                   |           |             | ><br> <br> <br> <br> <br> <br> |            |       |
| FRIO                | Duno           |                  |                   |           |             | 1<br>1<br>1<br>1<br>1<br>1     |            |       |
|                     | COAJIZA        |                  |                   |           |             |                                |            |       |
|                     | MED            |                  |                   |           |             |                                |            |       |
|                     |                |                  | PLANCK            |           |             |                                |            |       |
|                     |                |                  |                   | 01356     | invoción    |                                |            |       |
|                     |                |                  |                   |           |             |                                |            |       |
|                     |                |                  |                   |           |             |                                |            |       |
|                     |                |                  |                   |           |             |                                |            |       |
|                     |                |                  |                   |           |             |                                |            |       |
|                     |                |                  |                   |           |             |                                |            |       |
|                     |                |                  |                   |           |             |                                |            |       |
|                     |                |                  |                   |           | ;<br>       |                                |            |       |
| 2/3 de p            | página         |                  |                   |           |             |                                |            |       |
| pasar al            | siguiente aspe |                  |                   |           | G           |                                | 011        |       |
|                     |                |                  |                   |           | ```         |                                | 9:46       |       |