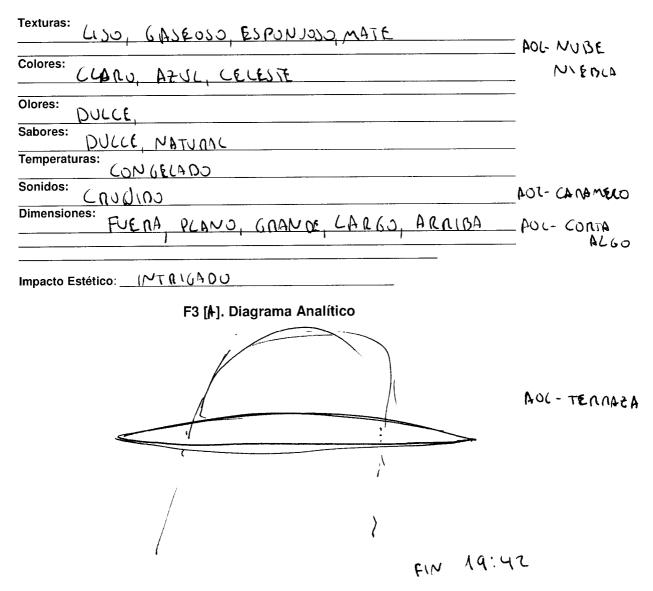

# F4 [A]. Rejilla de Exploración.

| Sensorial           | Dimensional    | Imp.<br>Estético | Imp.<br>Emocional | Tangibles | Intangibles | NO P                           | ROBAR      | 19:42 |
|---------------------|----------------|------------------|-------------------|-----------|-------------|--------------------------------|------------|-------|
| S                   | D              | IE               | IM                | Т         | I           | AOL                            | AOL/S      |       |
| RUSA                |                |                  |                   |           |             | CANAME                         | 10<br>080M |       |
| Dung Do<br>Plateado |                |                  |                   |           |             |                                |            |       |
| AC A LE             |                |                  |                   |           |             | AOI-ME                         | racico     |       |
|                     | DISCOUDA       | _                |                   |           |             |                                |            |       |
|                     | PLANO          |                  |                   |           |             |                                |            |       |
|                     | CLBQ           |                  |                   |           |             | 1<br>1<br>1<br>4               |            |       |
| ,                   | DENOO          |                  |                   |           |             | 4<br>8<br>9<br>1               |            |       |
| Cum, Mar            | >              |                  |                   |           |             | ><br> <br> <br> <br> <br> <br> |            |       |
| FRIO                | Duno           |                  |                   |           |             | 1<br>1<br>1<br>1<br>1<br>1     |            |       |
|                     | COAJIZA        |                  |                   |           |             |                                |            |       |
|                     | MED            |                  |                   |           |             |                                |            |       |
|                     |                |                  | PLANCK            |           |             |                                |            |       |
|                     |                |                  |                   | 01356     | invoción    |                                |            |       |
|                     |                |                  |                   |           |             |                                |            |       |
|                     |                |                  |                   |           |             |                                |            |       |
|                     |                |                  |                   |           |             |                                |            |       |
|                     |                |                  |                   |           |             |                                |            |       |
|                     |                |                  |                   |           |             |                                |            |       |
|                     |                |                  |                   |           |             |                                |            |       |
|                     |                |                  |                   |           | ;<br>       |                                |            |       |
| 2/3 de p            | página         |                  |                   |           |             |                                |            |       |
| pasar al            | siguiente aspe |                  |                   |           | G           |                                | 011        |       |
|                     |                |                  |                   |           | ```         |                                | 9:46       |       |