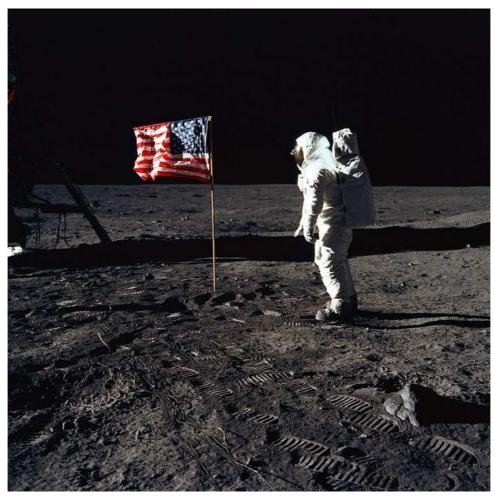

## Feedback

Astronaut Buzz Aldrin, lunar module pilot of the first lunar landing mission, poses for a photograph beside the deployed United States flag during an Apollo 11 Extravehicular Activity (EVA) on the lunar surface. The Lunar Module (LM) is on the left, and the footprints of the astronauts are clearly visible in the soil of the Moon. Astronaut Neil A. Armstrong, commander, took this picture with a 70mm Hasselblad lunar surface camera. While astronauts Armstrong and Aldrin descended in the LM, the "Eagle", to explore the Sea of Tranquility region of the Moon, astronaut Michael Collins, command module pilot, remained with the Command and Service Modules (CSM) "Columbia" in lunar-orbit.